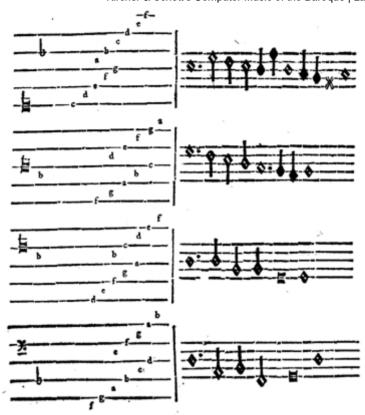

Having chosen the meter and *tonus*, the composition can begin. Each meter has four *baculi*, one for each 'strophe' or line in the verse. Schott provides an example of setting *Ave Maria stella* in the Euripidean meter:

1. Looking at the baculus for the first strophe, choose one set of numbers. These numbers relate to the four voices (cantus/soprano, alto, tenor, bass). The first three voices can shuffled into any order, but the bass part must be unmoved. Schott picks this set:

C: 3 4 5 4 2 3 A: 8 7 7 6 5 5 T: 5 4 3 8 7 8 B: 1 2 3 4 5 1

- 2. A rhythmic scheme can now be chosen from the lower section. In this simple counterpoint one rhythm is applied to all the voices. There are two groups of schemes, for common and triple time. Schott's example chooses 1/4. 1/8 1/4 1/4 1/2 1/2.
- 3. The *tonus* is now consulted and numbers mapped to pitches. Where accidentals are indicated, take these into account based on the tone that follows them. Note that the Bb has also been 'sharpened'/naturalised in the given example. Schott does not (as far as I see) explain why: it seems most likely that the purpose is cadential (the last chord in many schools of counterpoint always being major), or perhaps because the *cantus* in the next *strophe* rises, or perhaps it also mirrors the harmonic rhythm established by the first three syllables?

| C: 345423 | В    | C   | D   | C   | A   | #B (e.g. natural) |
|-----------|------|-----|-----|-----|-----|-------------------|
| A: 877655 | G    | F   | F   | bE  | D   | D                 |
| T: 543878 | D    | C   | В   | G   | #F  | G                 |
| B: 123451 | G    | A   | В   | C   | D   | G                 |
|           | 1/4. | 1/8 | 1/4 | 1/4 | 1/2 | 1/2               |

Mapping from the numeric scheme onto the tonus.

The result may be notated thus:

Schott's first Euripidean strophe.