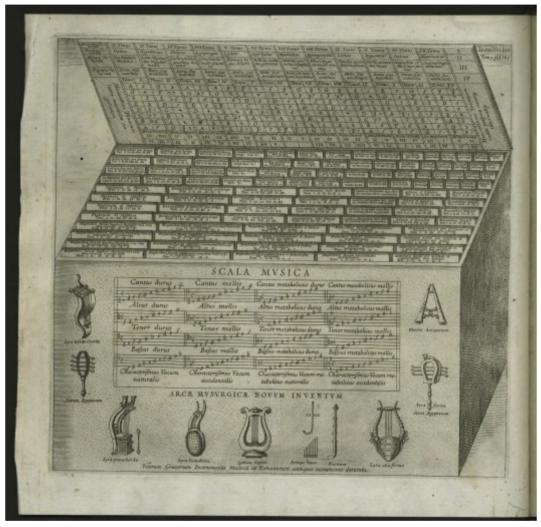

The *Organum* is essentially a variation on Kircher's *Arca Musarithma*, a 'mechanical' composing tool proposed in the second volume of his *Musurgia Universalis* (1650). Here, the box contains various wooden staves containing details of *toni* (similar to our contemporary musical keys, and 12 in total) and various other staves, each one relating to a *strophe* (akin to a musical bar) of a certain number of syllables in length, the primary aim being to compose liturgical song, rather than instrumental music. The *strophes* could be assembled in various orders and, when mapped on to a given *tonus*, would yield a musical composition.

Kircher's Arca Musarithmica, illustrated in the second volume of Musurgia Universalis.

Schott presents a smaller set of *toni* and *strophes*, so that his *Organum* could include other disciplines, although what he does present is a useful summation of the *Arca*, which can be used to create compositions in both simple (or equal) and florid (or diminished) counterpoint. Kircher also provides guidance on modulating between toni over the course of a composition, as well as demonstrating his famed linguistic abilities by setting hymns in Greek, Hebrew, Arabic, Chaldean, and so on.