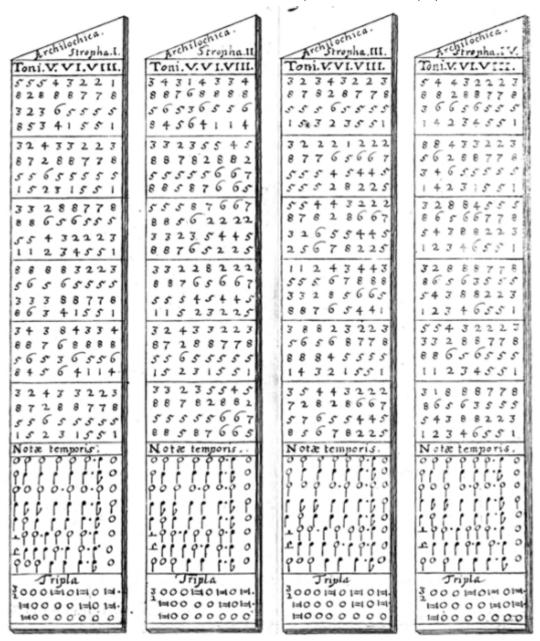

## I. Composing simple (equal) counterpoint

Schott presents four sets of tables for composing simple counterpoint, which reflect the verse structure of various poetic meters. Having chosen a meter, the composer removes the four associated *baculi* from the box:

| Meter       | Syllables per line | Example                        |
|-------------|--------------------|--------------------------------|
| Euripedean  | 6/6/6/6            | Ave maris stella               |
| (fig. 1a)   |                    |                                |
| Anacreontic | <i>דורורוד</i>     | O felix ter quaterque          |
| (fig. 1b)   |                    |                                |
| Sapphic     | 11/11/11/5         | Iste Domini sacratus confessor |
| (fig. 2a)   |                    |                                |
| Archilochic | 8/8/8/8            | Veni Creator Spiritus          |
| (fig. 2b)   |                    |                                |

Four meters available for simple counterpoint,

Euripedean baculi.

Anacreontic baculi (reverse side of Euripidean baculi).

Sapphic baculi.

Archilochic baculi (reverse side of Sapphic baculi). NB: The toni listed should also include tonus VII – one of a number of typos in the engravings.

The next stage is to choose an appropriate *tonus*. At the top of each *baculus*, the applicable *toni* are listed – for example, the *Archilochic* meter can use *toni V*, *VI* and *VIII*. Each *tonus* has a specific *ethos* associated with it: