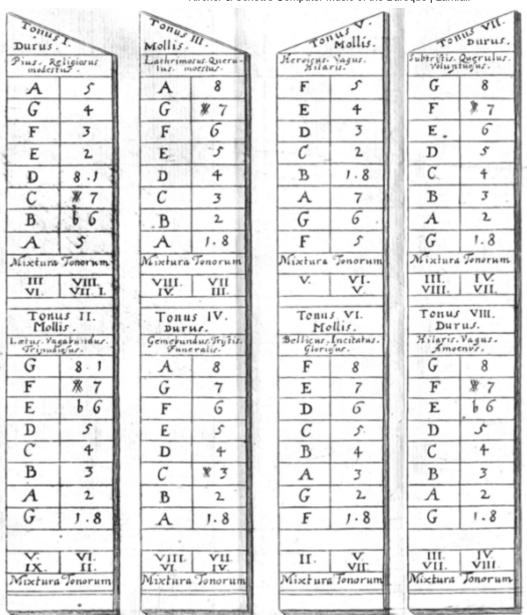

The next stage is to choose an appropriate *tonus*. At the top of each *baculus*, the applicable *toni* are listed – for example, the *Archilochic* meter can use *toni V*, *VI* and *VIII*. Each *tonus* has a specific *ethos* associated with it:

| Key/Tonus | Mood/Ethos                                                |
|-----------|-----------------------------------------------------------|
| I         | Pious, religious, modest                                  |
| II        | Happy, strolling, dancing                                 |
| III       | Tearful, mourning, sad                                    |
| IV        | Groaning, sad, funereal                                   |
| V         | Heroic, wandering, cheerful                               |
| VI        | Warlike, rousing, glorious                                |
| VII       | Somewhat sad, mournful, delightful                        |
|           | (Espinoza describes it as "uniting pleasure and sadness") |
| VIII      | Cheerful, wandering, beautiful                            |

The toni of the Organum and their corresponding ethoi.

The eight toni.

The *baculus* with the appropriate *tonus* is removed from the box and set in front of the composer. Note that some *toni* are marked as minor (*molle*) and in these cases the B is usually flattened. Additionally some other notes are also marked flat and sharp. These accidentals should be employed when the succeeding note either descends (e.g. in *tonus II* E-D becomes Eb-D) or when it rises by one semitone (e.g. in *tonus II* F-G becomes F#-G). Note also that in the minor *toni*, the Bb can also be 'sharpened' (e.g. made natural again) in similar circumstances.