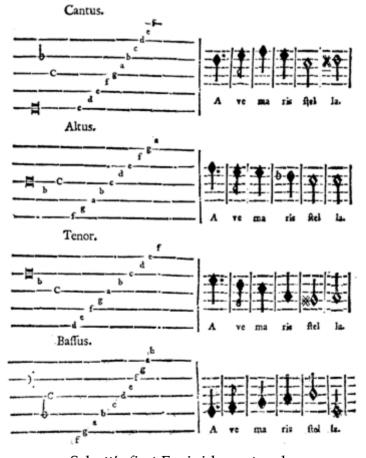

Having chosen the meter and *tonus*, the composition can begin. Each meter has four *baculi*, one for each 'strophe' or line in the verse. Schott provides an example of setting *Ave Maria stella* in the Euripidean meter:

1. Looking at the baculus for the first strophe, choose one set of numbers. These numbers relate to the four voices (cantus/soprano, alto, tenor, bass). The first three voices can shuffled into any order, but the bass part must be unmoved. Schott picks this set:

C: 3 4 5 4 2 3 A: 8 7 7 6 5 5 T: 5 4 3 8 7 8 B: 1 2 3 4 5 1

- 2. A rhythmic scheme can now be chosen from the lower section. In this simple counterpoint one rhythm is applied to all the voices. There are two groups of schemes, for common and triple time. Schott's example chooses 1/4. 1/8 1/4 1/4 1/2 1/2.
- 3. The *tonus* is now consulted and numbers mapped to pitches. Where accidentals are indicated, take these into account based on the tone that follows them. Note that the Bb has also been 'sharpened'/naturalised in the given example. Schott does not (as far as I see) explain why: it seems most likely that the purpose is cadential (the last chord in many schools of counterpoint always being major), or perhaps because the *cantus* in the next *strophe* rises, or perhaps it also mirrors the harmonic rhythm established by the first three syllables?

| C: 345423 | В    | C   | D   | C   | A   | #B (e.g. natural) |
|-----------|------|-----|-----|-----|-----|-------------------|
| A: 877655 | G    | F   | F   | bE  | D   | D                 |
| T: 543878 | D    | C   | В   | G   | #F  | G                 |
| B: 123451 | G    | A   | В   | C   | D   | G                 |
|           | 1/4. | 1/8 | 1/4 | 1/4 | 1/2 | 1/2               |

Mapping from the numeric scheme onto the tonus.

The result may be notated thus:

Schott's first Euripidean strophe.