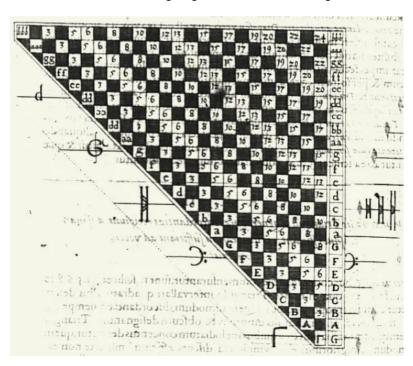

Kircher & Schott's contrapuntal *baculi* also remind me of a tool or compositional *aide-memoire* from Fludd's *Temple*, which shows the harmonic relationships (thirds, fourths, fifths, octaves) across the gamut, which could also be used for the same purposes as the contrapuntal *baculi*:

## Fludd's harmonic gamut.

Phew. That was a long post! If you need more time to ponder these things, how about doing so while listening to this mix that I recently put together, presenting some recent and some perennial musical obsessions?