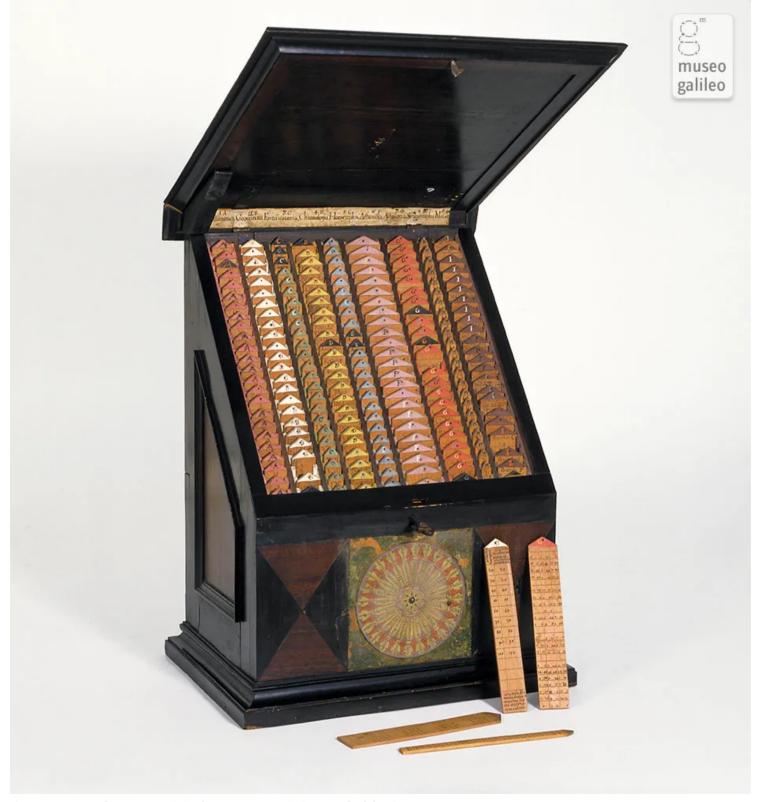

A surviving Organum Mathematicum (Museo Galileo)

The *Organum*, of which a <u>surviving example</u> is shown above, was essentially a wooden chest containing various wooden plates or 'staves' (*baculi*) upon which tables of data and rules were written. Originally built by Kircher as a pedagogical aid for the instruction of the 12-year-old Archduke Karl Joseph von Habsburg, it was fully described in Schott's monumental, posthumous <u>Organum Mathematicum: Libris IX Explicatum</u> (1668). The various *baculi* contained therein can be used to plan fortified towns, calculate sundials, cipher messages, perform astronomical calculations, derive astrological data and compose music.