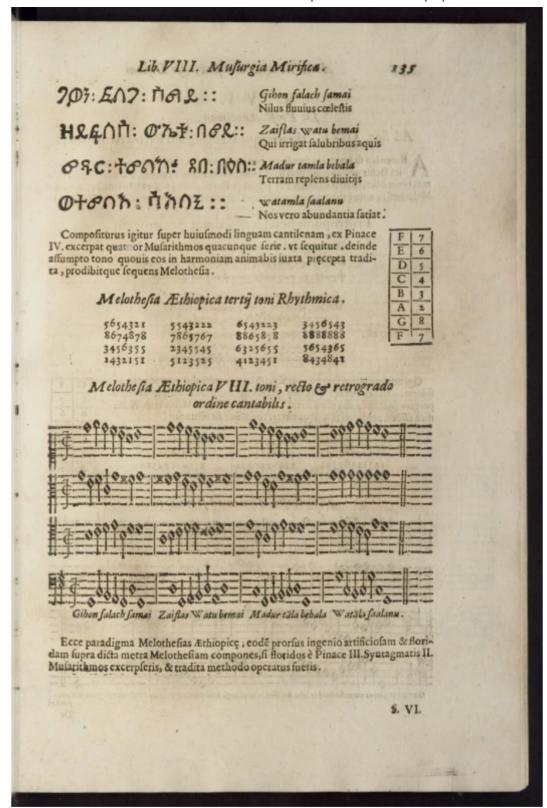

Kircher's setting of an Aetheopic hymn, from Musurgia Universalis Tom. II.

Below is a summary and discussion of the musical materials from the *Organum*, based on the work of Dr. H. J. Vollrath (University of Würzburg), who has created an <u>extensive resource</u> relating to Kircher's invention (in German). I should also mention the work of creative programmer/polymath <u>Jim Bumgardner</u>, who began studying the music of the *Organum* in 2006. While revisiting this material, I was pleased to find that he had since <u>written a paper</u> on his software realisation of the *Organum's* music. Jim also raises some interesting questions in his discussion, which would be worth pursuing in the future. In particular, the question of the 'merit' of the compositions produced by the *Arca* and *Organum* is an