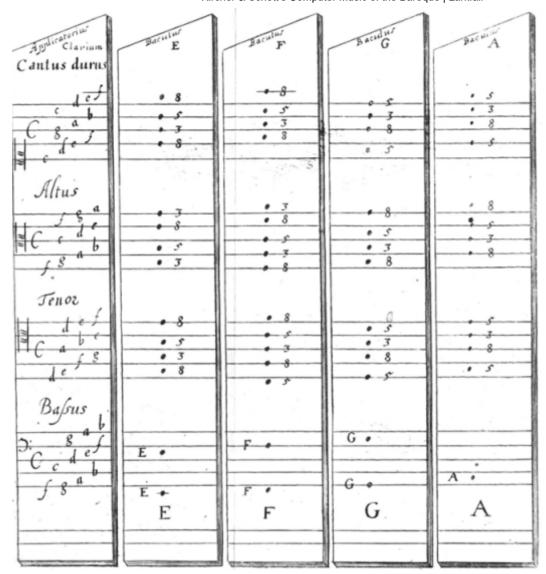

Mapping onto the sixth tonus.

3. The following *baculi* are now used to compose the counterpoint:

Contrapuntal baculi (obverse).

Contrapuntal baculi (reverse).

The bass voice is copied onto the appropriate staff on some manuscript paper. Next, for each note of the bass voice, the appropriate *baculus* is consulted. For each of the baculi, above bass staff, are shown staves for the other voices with a selection of notes indicated that can be chosen to create vertical harmonies with the bass voice. The numbers therefore indicate their relation to the bass note, e.g. a 3 indicates that note is a diatonic third above the bass. For each bass note, the numbers 3, 5 and 8 should be distributed between each of the three upper voices, while noting the following rules:

Care should be taken not to have two consecutive 5s or 8s – if this is the case then swap intervals with the voice below.

The voices should also be kept close together, avoiding wide intervals (e.g. more than an octave between parts), since they sound more harmonious this way.