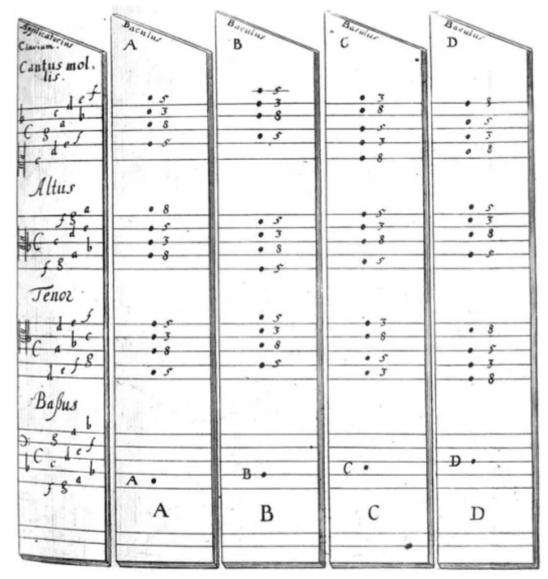

Mapping onto the sixth tonus.

3. The following *baculi* are now used to compose the counterpoint:

Contrapuntal baculi (obverse).

Contrapuntal baculi (reverse).

The bass voice is copied onto the appropriate staff on some manuscript paper. Next, for each note of the bass voice, the appropriate *baculus* is consulted. For each of the baculi, above bass staff, are shown staves for the other voices with a selection of notes indicated that can be chosen to create vertical harmonies with the bass voice. The numbers therefore indicate their relation to the bass note, e.g. a 3 indicates that note is a diatonic third above the bass. For each bass note, the numbers 3, 5 and 8 should be distributed between each of the three upper voices, while noting the following rules:

Care should be taken not to have two consecutive 5s or 8s – if this is the case then swap intervals with the voice below.

The voices should also be kept close together, avoiding wide intervals (e.g. more than an octave between parts), since they sound more harmonious this way.