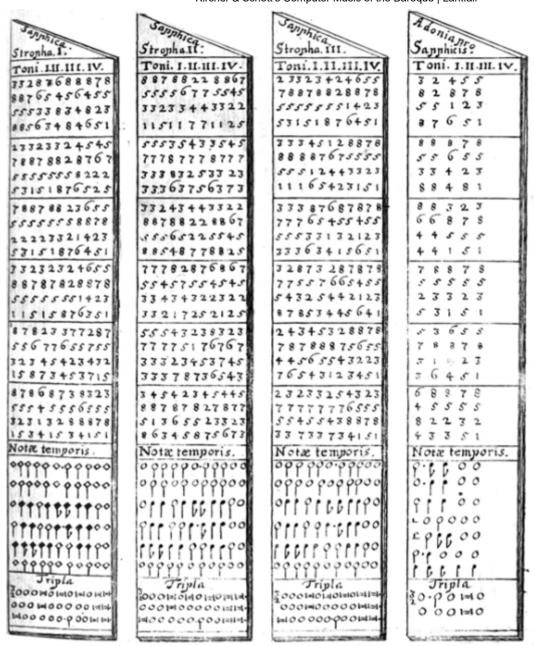

## I. Composing simple (equal) counterpoint

Schott presents four sets of tables for composing simple counterpoint, which reflect the verse structure of various poetic meters. Having chosen a meter, the composer removes the four associated *baculi* from the box:

| Meter       | Syllables per line | Example                        |
|-------------|--------------------|--------------------------------|
| Euripedean  | 6/6/6/6            | Ave maris stella               |
| (fig. 1a)   |                    |                                |
| Anacreontic | <i>דורורוד</i>     | O felix ter quaterque          |
| (fig. 1b)   |                    |                                |
| Sapphic     | 11/11/11/5         | Iste Domini sacratus confessor |
| (fig. 2a)   |                    |                                |
| Archilochic | 8/8/8/8            | Veni Creator Spiritus          |
| (fig. 2b)   |                    |                                |

Four meters available for simple counterpoint,

Euripedean baculi.

Anacreontic baculi (reverse side of Euripidean baculi).

Sapphic baculi.

Archilochic baculi (reverse side of Sapphic baculi). NB: The toni listed should also include tonus VII – one of a number of typos in the engravings.

The next stage is to choose an appropriate *tonus*. At the top of each *baculus*, the applicable *toni* are listed – for example, the *Archilochic* meter can use *toni V*, *VI* and *VIII*. Each *tonus* has a specific *ethos* associated with it: