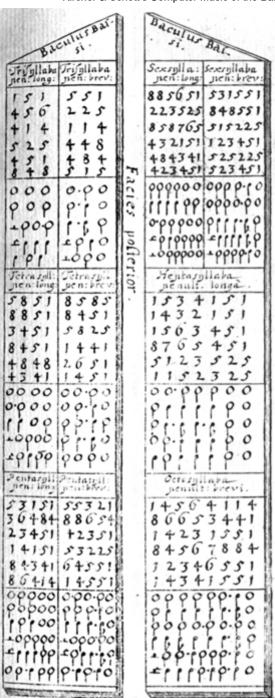

## III. Composing a cantus firmus with counterpoint

The final set of *baculi* move away from the combinatoric manipulation of large musical phrases and allow the composer to explore the setting of words in varying meters, based on the composition and then harmonisation of a bass voice. Schott gives the following example:

- 1. The text to be set is *Laudate Dominum omnes gentes*. It is divided into two groups: a six-syllable group (*Laudate Dominum*) and a four-syllable group (*omnes gentes*).
- 2. A single two-sided *baculus* is removed from the box, which shows various numerical and rhythmic fragments corresponding to syllabic counts each has two species, one in which the penultimate syllable is longer than the final (*syllaba pen. longa*), and one in which it is shorter (*syllaba pen. brev.*).

The 'baculus bassi' for composing the bass voice.

Schott chooses the following numerical and rhythmic fragments:

| 5   | 3   | 1   | 5    | 5   | 1   |
|-----|-----|-----|------|-----|-----|
| 1/1 | 1/2 | 1/2 | 1/2. | 1/4 | 1/1 |
| 8   | 4   | 5   | 1    |     |     |
| 1/1 | 1/2 | 1/1 | 1/1  |     |     |

'Laudate Dominum' and 'omnes gentes'.

Which are mapped onto *tonus VI*:

| Laudate Don | ninum |     |     |     |     |     |
|-------------|-------|-----|-----|-----|-----|-----|
| 531551      | C     | A   | F   | C   | C   | F   |
|             | 1/1   | 1/2 | 1/2 | 1/2 | 1/4 | 1/1 |
| Omnes Gent  | es    |     |     |     |     |     |
| 8 4 5 1     | F     | В   | C   | F   |     |     |
|             | 1/1   | 1/2 | 1/1 | 1/1 |     |     |