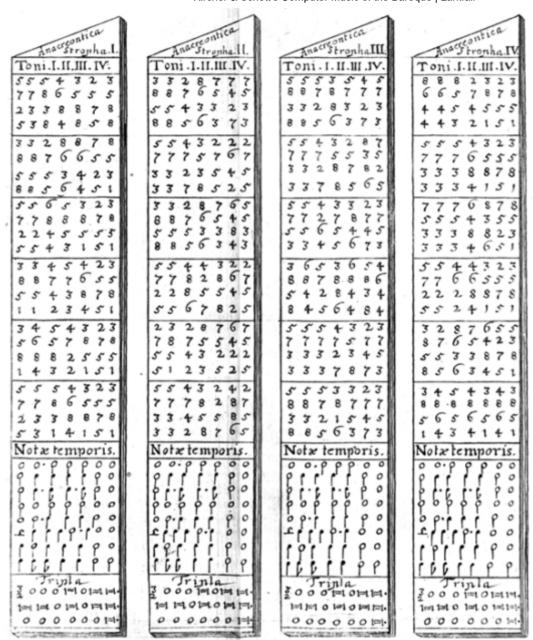

## I. Composing simple (equal) counterpoint

Schott presents four sets of tables for composing simple counterpoint, which reflect the verse structure of various poetic meters. Having chosen a meter, the composer removes the four associated *baculi* from the box:

| Meter       | Syllables per line | Example                        |
|-------------|--------------------|--------------------------------|
| Euripedean  | 6/6/6/6            | Ave maris stella               |
| (fig. 1a)   |                    |                                |
| Anacreontic | <i>דורורוד</i>     | O felix ter quaterque          |
| (fig. 1b)   |                    |                                |
| Sapphic     | 11/11/11/5         | Iste Domini sacratus confessor |
| (fig. 2a)   |                    |                                |
| Archilochic | 8/8/8/8            | Veni Creator Spiritus          |
| (fig. 2b)   |                    |                                |

Four meters available for simple counterpoint,

Euripedean baculi.

Anacreontic baculi (reverse side of Euripidean baculi).

Sapphic baculi.

Archilochic baculi (reverse side of Sapphic baculi). NB: The toni listed should also include tonus VII – one of a number of typos in the engravings.

The next stage is to choose an appropriate *tonus*. At the top of each *baculus*, the applicable *toni* are listed – for example, the *Archilochic* meter can use *toni V*, *VI* and *VIII*. Each *tonus* has a specific *ethos* associated with it: